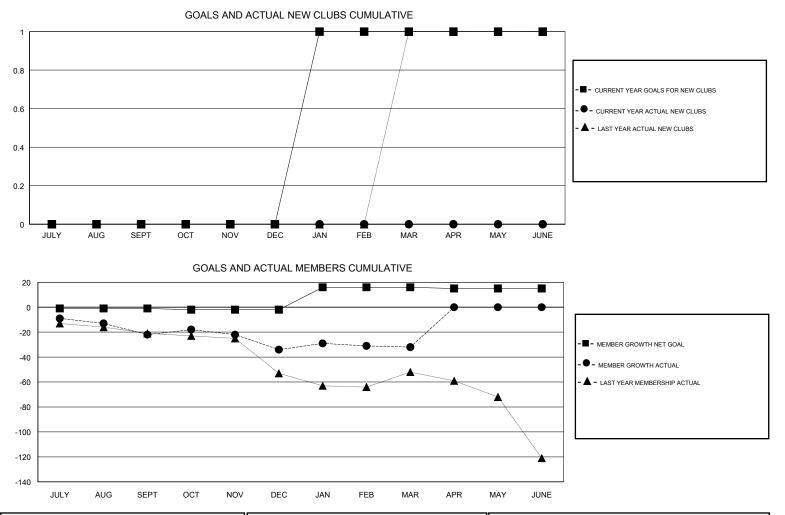

## GMT CA

| Clubs                 |               |           |               | Members               |                           |                         |                                                    |
|-----------------------|---------------|-----------|---------------|-----------------------|---------------------------|-------------------------|----------------------------------------------------|
| RESULTS FOR 2018-2019 |               |           |               | RESULTS FOR 2018-2019 |                           |                         |                                                    |
| QUARTER               | NEW CLUB GOAL | NEW CLUBS | DROPPED CLUBS | QUARTER               | MEMBER GROWTH NET<br>GOAL | MEMBER GROWTH<br>ACTUAL | DROPPED<br>MEMBERS ACTUAL<br>(including transfers) |
| JULY/AUG/SEPT         | 0             | 0         | 0             | JULY/AUG/SEPT         | -1                        | 26                      | 41                                                 |
| OCT/NOV/DEC           | 0             | 0         | 0             | OCT/NOV/DEC           | -1                        | 32                      | 40                                                 |
| JAN/FEB/MAR           | 1             | 0         | 0             | JAN/FEB/MAR           | 18                        | 47                      | 36                                                 |
| APR/MAY/JUNE          | 0             | 0         | 0             | APR/MAY/JUNE          | -1                        | 0                       | 0                                                  |